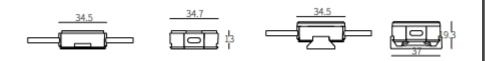

#### Material:

Round lamp body design; usually in the form of a string of lights; a perfect combination with curtain wall structure by mounting track; a fire-resistant engineering plastic housing, injection molding; (a variety of external PC light transmission covers, extruded aluminum mounting tracks, engineering plastic surface installation and wire snaps must be configured separately)

| (FT) | 38*34*10     |
|------|--------------|
|      | 38*35*23     |
| []   | 20*37*9      |
|      | D=35 H=6     |
|      | D=35 H=20.5  |
|      | 1000*67.5*35 |
|      | 1000*67.5*35 |