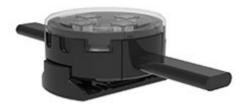

#### Material:

Round lamp body design; usually in the form of a string of lights; a perfect combination with curtain wall structure by mounting track; a fire-resistant engineering plastic housing, injection molding; (a variety of external PC light transmission covers, extruded aluminum mounting tracks, engineering plastic surface installation and wire snaps must be configured separately)

| Surface treatment:                             | Matte treatment; track powder paint; anti-salt mist design                                                                                           |
|------------------------------------------------|------------------------------------------------------------------------------------------------------------------------------------------------------|
| Housing color:                                 | Black/grey and white;                                                                                                                                |
| Light sources and appliances:                  | Small power LED, Single white light (2700/3000/4000), RGB (3 in 1),<br>RGB (3 in 1) and White                                                        |
| Built-in drive Control:                        | DC15V;Switch;DMX512 Dimming                                                                                                                          |
| Protection:                                    | IP66<br>In-line buckle glue waterproof<br>IP67 waterproof connector<br>Class III                                                                     |
| Storage temperature:<br>Operating temperature: | -40C to 70C<br>-35 c to 50 degrees C                                                                                                                 |
| Installation and adjustment:                   | Optional track mount strap directly secured on the mounting track and fixed directly to the surface or wire rope via surface mounting and wire snaps |