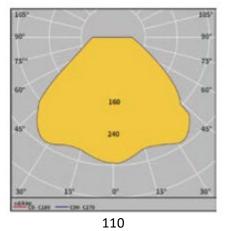

| Surface treatment:                             | Matte treatment; track powder paint; anti-salt mist design                                                                                           |
|------------------------------------------------|------------------------------------------------------------------------------------------------------------------------------------------------------|
| Housing color:                                 | Black/grey and white;                                                                                                                                |
| Light sources and appliances:                  | Small power LED, Single white light (2700/3000/4000), RGB (3 in 1),<br>RGB (3 in 1) and White                                                        |
| Built-in drive Control:                        | DC15V;Switch;DMX512 Dimming                                                                                                                          |
| Protection:                                    | IP66<br>In-line buckle glue waterproof<br>IP67 waterproof connector<br>Class III                                                                     |
| Storage temperature:<br>Operating temperature: | -40C to 70C<br>-35 c to 50 degrees C                                                                                                                 |
| Installation and adjustment:                   | Optional track mount strap directly secured on the mounting track and fixed directly to the surface or wire rope via surface mounting and wire snaps |