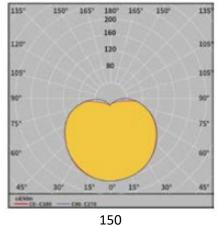

| Surface treatment:                             | Matte treatment; track powder paint; anti-salt mist design                                                                                           |
|------------------------------------------------|------------------------------------------------------------------------------------------------------------------------------------------------------|
| Housing color:                                 | Black/grey and white;                                                                                                                                |
| Light sources and appliances:                  | Small power LED, Single white light (2700/3000/4000), RGB (3 in 1),<br>RGB (3 in 1) and White                                                        |
| Built-in drive Control:                        | DC15V;Switch;DMX512 Dimming                                                                                                                          |
| Protection:                                    | IP66<br>In-line buckle glue waterproof<br>IP67 waterproof connector<br>Class III                                                                     |
| Storage temperature:<br>Operating temperature: | -40C to 70C<br>-35 c to 50 degrees C                                                                                                                 |
| Installation and adjustment:                   | Optional track mount strap directly secured on the mounting track and fixed directly to the surface or wire rope via surface mounting and wire snaps |