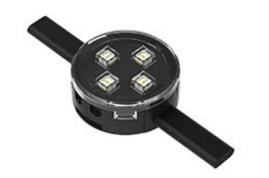

#### Material:

Round lamp body design; usually in the form of a string of lights; a perfect combination with curtain wall structure by mounting track; a fire-resistant engineering plastic housing, injection molding; (a variety of external PC light transmission covers, extruded aluminum mounting tracks, engineering plastic surface installation and wire snaps must be configured separately)

| Surface treatment:                             | Matte treatment; track powder paint; anti-salt mist design                                                                                           |
|------------------------------------------------|------------------------------------------------------------------------------------------------------------------------------------------------------|
| Housing color:                                 | Black/grey and white;                                                                                                                                |
| Light sources and appliances:                  | Small power LED, Single white light (2700/3000/4000), RGB (3 in 1),<br>RGB (3 in 1) and White                                                        |
| Built-in drive Control:                        | DC15V;Switch;DMX512 Dimming                                                                                                                          |
| Protection:                                    | IP66<br>In-line buckle glue waterproof<br>IP67 waterproof connector<br>Class III                                                                     |
| Storage temperature:<br>Operating temperature: | -40C to 70C<br>-35 c to 50 degrees C                                                                                                                 |
| Installation and adjustment:                   | Optional track mount strap directly secured on the mounting track and fixed directly to the surface or wire rope via surface mounting and wire snaps |